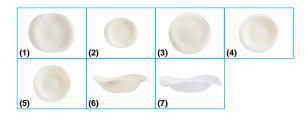

Zenix - Tendency

| CODE     | DESCRIPTION                         | MOQ | IMAGE |
|----------|-------------------------------------|-----|-------|
| ARCG4373 | Service Plate, <b>D</b> 315 x 265mm | 12  | 1     |
| ARCG4372 | Service Plate, <b>D</b> 170 x 150mm | 12  | 2     |
| ARCG4375 | Plate, <b>D</b> 315mm               | 12  | 3     |
| ARCG2277 | Plate, <b>D</b> 270mm               | 12  | 3     |
| ARCG4765 | Deep Plate, <b>D</b> 230mm          | 12  | 4     |
| ARCG4379 | Plate, <b>D</b> 220mm               | 12  | 5     |
| ARCG4377 | Rimmed Bowl, <b>D</b> 160mm         | 12  | 6     |
| ARCG9196 | Pasta Plate, <b>D</b> 280mm         | 12  | 7     |
| •••••    |                                     |     |       |