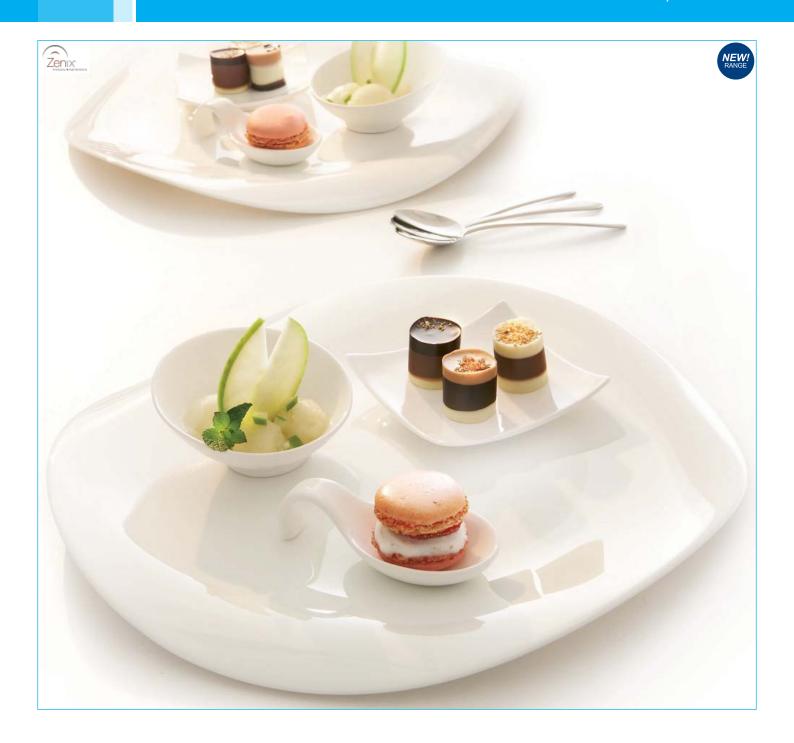

## Zenix - **Appetizer**

| CODE     | DESCRIPTION                                        | MOQ | IMAGE |
|----------|----------------------------------------------------|-----|-------|
| ARCR0735 | Deep square bowl, H48 x D88, 140ml                 | 12  | 1     |
| ARCR0737 | Square plate, <b>H</b> 17 x <b>D</b> 94            | 12  | 2     |
| ARCR0738 | Spoon, <b>H</b> 28 x <b>D</b> 106                  | 12  | 3     |
| ARCR0740 | Oval deep bowl, <b>H</b> 40 x <b>D</b> 100, 60ml   | 12  | 4     |
| ARCR0741 | Ludico deep bowl, <b>H</b> 60 x <b>D</b> 96, 150ml | 12  | 5     |
| ARCR0744 | Ludico Low Bowl, H45 x D95, 65ml                   | 12  | 6     |