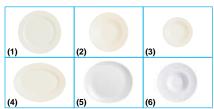

# Zenix - Intensity

| CODE      | DESCRIPTION                   | MOQ | IMAGE |
|-----------|-------------------------------|-----|-------|
| ARCG4395  | Plate, <b>D</b> 310mm         | 12  | 1     |
| ARCG4398  | Plate, <b>D</b> 275mm         | 12  | 1     |
| ARCG4392  | Plate, <b>D</b> 255mm         | 12  | 1     |
| ARCG4391  | Plate, <b>D</b> 205mm         | 12  | 1     |
| ARCG4394  | Plate, <b>D</b> 160mm         | 12  | 1     |
| ARCGS4399 | Pasta Plate, <b>D</b> 285mm   | 12  | 2     |
| ARCG4396  | Deep Plate, <b>D</b> 220mm    | 12  | 3     |
| ARCG4975  | Oval Plate, 350 x 260mm       | 12  | 4     |
| ARCG9144  | Steak Plate, 300 x 260mm      | 12  | 5     |
| ARCG9822  | Risotto Plate, <b>D</b> 290mm | 12  | 6     |