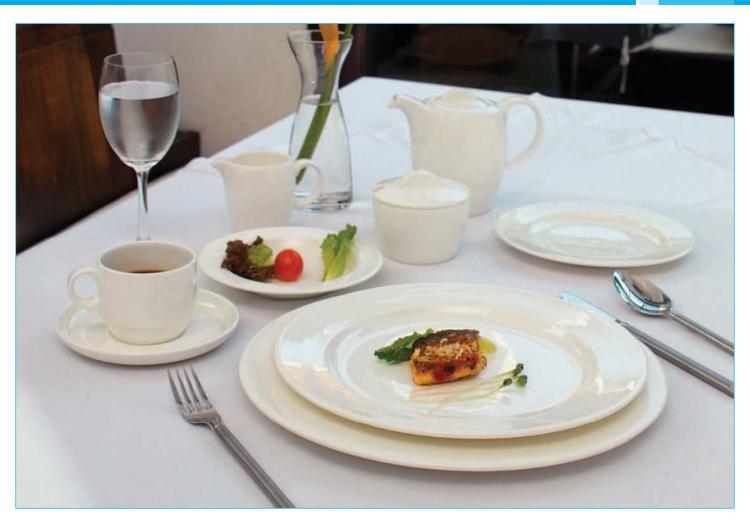

### Royal Bone - **Ascot**

Crafted for luxurious fine dining, Ascot has an exceptionally translucent body and brilliant glaze giving this tableware a delicate high quality appearance with strength and durability.