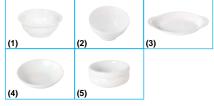

#### Vitroceram Tableware

| CODE     | DESCRIPTION                                     | MOQ | IMAGE |
|----------|-------------------------------------------------|-----|-------|
| TK900149 | Pasta/Salad Bowl, 240mm                         | 12  | 1     |
| TK900148 | Pasta/Salad Bowl, 205mm                         | 12  | 1     |
| TK900147 | Pasta/Salad Bowl, 170mm                         | 12  | 1     |
| TK901550 | Rice/Noodle Bowl, 140mm                         | 12  | 2     |
| TK901551 | Rice/Noodle Bowl, 180mm                         | 12  | 2     |
| TK901552 | Rice/Noodle Bowl, 200mm                         | 12  | 2     |
| TK901553 | Rice/Noodle Bowl, 230mm                         | 12  | 2     |
| TK901349 | Oval Au Gratin Dish, L295 x W155 x H45mm, 570ml | 12  | 3     |
| TK901348 | Oval Au Gratin Dish, L270 x W140 x H40mm, 425ml | 12  | 3     |
| TK901347 | Oval Au Gratin Dish, L250 x W130 x H37mm, 340ml | 12  | 3     |
| TK901346 | Oval Au Gratin Dish, L220 x W105 x H35mm, 225ml | 12  | 3     |
| TK901004 | Sauce/Butter Dish, 100mm                        | 12  | 4     |
| TK900035 | Butter Crock, 60mm                              | 12  | 5     |