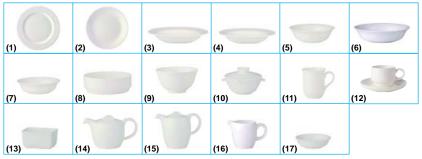

| DESCRIPTION                       | MOQ                                                                                                                                                                                                                                                                                                                                                                                                                                                                  | IMAGE                                                                                                                                                                                                                                                                                                                                                                                                                                                                                                                                                                                                                                                                                        |
|-----------------------------------|----------------------------------------------------------------------------------------------------------------------------------------------------------------------------------------------------------------------------------------------------------------------------------------------------------------------------------------------------------------------------------------------------------------------------------------------------------------------|----------------------------------------------------------------------------------------------------------------------------------------------------------------------------------------------------------------------------------------------------------------------------------------------------------------------------------------------------------------------------------------------------------------------------------------------------------------------------------------------------------------------------------------------------------------------------------------------------------------------------------------------------------------------------------------------|
| Rim Shape Round Plate, 300mm      | 12                                                                                                                                                                                                                                                                                                                                                                                                                                                                   | 1                                                                                                                                                                                                                                                                                                                                                                                                                                                                                                                                                                                                                                                                                            |
| Rim Shape Round Plate, 270mm      | 12                                                                                                                                                                                                                                                                                                                                                                                                                                                                   | 1                                                                                                                                                                                                                                                                                                                                                                                                                                                                                                                                                                                                                                                                                            |
| Rim Shape Round Plate, 240mm      | 12                                                                                                                                                                                                                                                                                                                                                                                                                                                                   | 1                                                                                                                                                                                                                                                                                                                                                                                                                                                                                                                                                                                                                                                                                            |
| Rim Shape Round Plate, 210mm      | 12                                                                                                                                                                                                                                                                                                                                                                                                                                                                   | 1                                                                                                                                                                                                                                                                                                                                                                                                                                                                                                                                                                                                                                                                                            |
| Rim Shape Round Plate, 160mm      | 12                                                                                                                                                                                                                                                                                                                                                                                                                                                                   | 1                                                                                                                                                                                                                                                                                                                                                                                                                                                                                                                                                                                                                                                                                            |
| Coupe Shape Round Plate, 305mm    | 12                                                                                                                                                                                                                                                                                                                                                                                                                                                                   | 1                                                                                                                                                                                                                                                                                                                                                                                                                                                                                                                                                                                                                                                                                            |
| Coupe Shape Round Plate, 270mm    | 12                                                                                                                                                                                                                                                                                                                                                                                                                                                                   | 2                                                                                                                                                                                                                                                                                                                                                                                                                                                                                                                                                                                                                                                                                            |
| Coupe Shape Round Plate, 210mm    | 12                                                                                                                                                                                                                                                                                                                                                                                                                                                                   | 2                                                                                                                                                                                                                                                                                                                                                                                                                                                                                                                                                                                                                                                                                            |
| Coupe Shape Round Plate, 160mm    | 12                                                                                                                                                                                                                                                                                                                                                                                                                                                                   | 2                                                                                                                                                                                                                                                                                                                                                                                                                                                                                                                                                                                                                                                                                            |
| Rim Shape Pasta/Soup Plate, 300mm | 12                                                                                                                                                                                                                                                                                                                                                                                                                                                                   | 3                                                                                                                                                                                                                                                                                                                                                                                                                                                                                                                                                                                                                                                                                            |
| Rim Shape Pasta Plate 280mm       | 12                                                                                                                                                                                                                                                                                                                                                                                                                                                                   | 3                                                                                                                                                                                                                                                                                                                                                                                                                                                                                                                                                                                                                                                                                            |
| Rim Shape Soup Bowl, 230mm        | 12                                                                                                                                                                                                                                                                                                                                                                                                                                                                   | 4                                                                                                                                                                                                                                                                                                                                                                                                                                                                                                                                                                                                                                                                                            |
| Rim Shape Oatmeal Bowl, 165mm     | 12                                                                                                                                                                                                                                                                                                                                                                                                                                                                   | 5                                                                                                                                                                                                                                                                                                                                                                                                                                                                                                                                                                                                                                                                                            |
| Soup Bowl, 190mm                  | 12                                                                                                                                                                                                                                                                                                                                                                                                                                                                   | 6                                                                                                                                                                                                                                                                                                                                                                                                                                                                                                                                                                                                                                                                                            |
| Soup Bowl, 150mm                  | 12                                                                                                                                                                                                                                                                                                                                                                                                                                                                   | 6                                                                                                                                                                                                                                                                                                                                                                                                                                                                                                                                                                                                                                                                                            |
| Cereal Bowl, 155mm, 250ml         | 12                                                                                                                                                                                                                                                                                                                                                                                                                                                                   | 7                                                                                                                                                                                                                                                                                                                                                                                                                                                                                                                                                                                                                                                                                            |
|                                   | Rim Shape Round Plate, 300mm Rim Shape Round Plate, 270mm Rim Shape Round Plate, 240mm Rim Shape Round Plate, 240mm Rim Shape Round Plate, 160mm Coupe Shape Round Plate, 305mm Coupe Shape Round Plate, 270mm Coupe Shape Round Plate, 270mm Coupe Shape Round Plate, 210mm Coupe Shape Round Plate, 160mm Rim Shape Pasta/Soup Plate, 300mm Rim Shape Pasta Plate 280mm Rim Shape Soup Bowl, 230mm Rim Shape Oatmeal Bowl, 165mm Soup Bowl, 190mm Soup Bowl, 150mm | Rim Shape Round Plate, 300mm       12         Rim Shape Round Plate, 270mm       12         Rim Shape Round Plate, 240mm       12         Rim Shape Round Plate, 210mm       12         Rim Shape Round Plate, 160mm       12         Coupe Shape Round Plate, 305mm       12         Coupe Shape Round Plate, 270mm       12         Coupe Shape Round Plate, 210mm       12         Coupe Shape Round Plate, 160mm       12         Rim Shape Pasta/Soup Plate, 300mm       12         Rim Shape Pasta Plate 280mm       12         Rim Shape Soup Bowl, 230mm       12         Rim Shape Oatmeal Bowl, 165mm       12         Soup Bowl, 190mm       12         Soup Bowl, 150mm       12 |

| CODE                                    | DESCRIPTION                               | MOQ | IMAGE |
|-----------------------------------------|-------------------------------------------|-----|-------|
| TK95018                                 | Stackable Salad Bowl, 165mm               | 12  | 8     |
| TK95017                                 | Stackable Salad Bowl, 140mm               | 12  | 8     |
| TK95260                                 | Stackable Rice Bowl, 100mm                | 12  | 9     |
| TK95269                                 | Shark Fin Soup Bowl with Lid, 66mm, 300ml | 12  | 10    |
| TK95052                                 | Coffee Mug, 300ml                         | 12  | -     |
| TK95050                                 | Stackable Coffee Mug, 240ml               | 12  | 11    |
| TK95048                                 | Stackable Coffee Cup, 250ml               | 12  | 12    |
| TK95049                                 | Coffee Saucer, 150mm                      | 12  | 12    |
| TK95068                                 | Sugar Packet Holder, L93 x W67x H50mm     | 6   | 13    |
| TK95071                                 | Teapot With Lid, 800ml                    | 6   | 14    |
| TK95070                                 | Teapot With Lid, 400ml                    | 6   | 14    |
| TK95074                                 | Coffee Pot, 600ml                         | 6   | 15    |
| TK95073                                 | Coffee Pot, 350ml                         | 6   | 15    |
| TK95061                                 | Creamer, 200ml                            | 6   | 16    |
| TK95091                                 | Butter/Sauce Dish, 90mm                   | 12  | 17    |
| *************************************** |                                           |     |       |