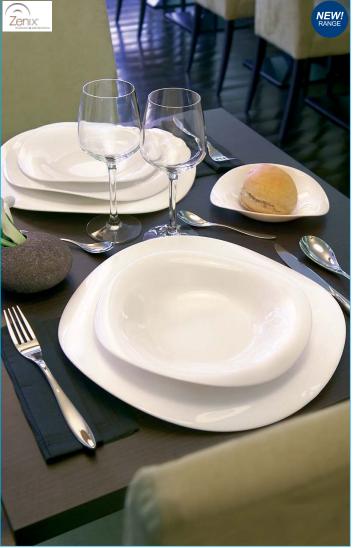

# Zenix - Intensity

| CODE      | DESCRIPTION                   | MOQ | IMAGE |
|-----------|-------------------------------|-----|-------|
| ARCG4395  | Plate, <b>D</b> 310mm         | 12  | 1     |
| ARCG4398  | Plate, <b>D</b> 275mm         | 12  | 1     |
| ARCG4392  | Plate, <b>D</b> 255mm         | 12  | 1     |
| ARCG4391  | Plate, <b>D</b> 205mm         | 12  | 1     |
| ARCG4394  | Plate, <b>D</b> 160mm         | 12  | 1     |
| ARCGS4399 | Pasta Plate, <b>D</b> 285mm   | 12  | 2     |
| ARCG4396  | Deep Plate, <b>D</b> 220mm    | 12  | 3     |
| ARCG4975  | Oval Plate, 350 x 260mm       | 12  | 4     |
| ARCG9144  | Steak Plate, 300 x 260mm      | 12  | 5     |
| ARCG9822  | Risotto Plate, <b>D</b> 290mm | 12  | 6     |