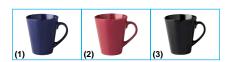

| CODE       | DESCRIPTION                       | MOQ | IMAGE |
|------------|-----------------------------------|-----|-------|
| ZZ72S-COB  | Tapered Coffee Mug, 320ml, Blue   | 12  | 1     |
| TI980002-M | Tapered Coffee Mug, 320ml, Maroon | 12  | 2     |
| ZZ72S-BLK  | Tapered Coffee Mug, 320ml, Black  | 12  | 3     |