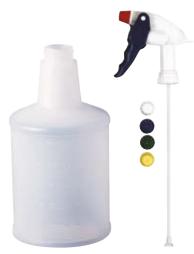

### Oates 500ml Spray Bottle

- Heavy duty plastic construction
- Measurements embossed onto side of bottle

| Code     | Description         | UOM/Qty |
|----------|---------------------|---------|
| ZZPB-001 | Spray Bottle 500ml  | Ea/1    |
| EOPB004  | Spray Trigger 500ml | Ea/1    |