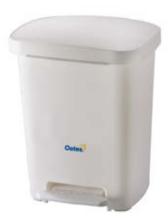

#### Oates Pedal Bin

| Code      | Description           | UOM/Qty |
|-----------|-----------------------|---------|
| EOBB-30PW | Pedal Bin - White 30L | Ea/1    |

85