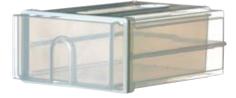

#### **Oates Stacker Drawers**

• Durable premium grade plastic, strong enough for stacking several drawers

| Code    | Description                    | UOM/Qty |
|---------|--------------------------------|---------|
| EOSD001 | Large Single Stackable Drawer  | Ea/1    |
| EOSD011 | Medium Single Stackable Drawer | Ea/1    |