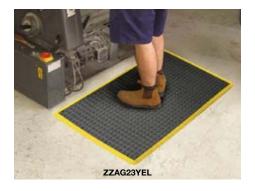

## Workplace / Safety Matting

| Code           | Description                                                                                          | UOM/Qty |
|----------------|------------------------------------------------------------------------------------------------------|---------|
| ZZAG23YEL      | Mat TEK® Air Grid Non Slip Comfort Safety Mat Yellow Border,<br>600x900mm, Black with Yellow Border  | Ea/1    |
| ZZAG34YEL      | Mat TEK® Air Grid Non Slip Comfort Safety Mat Yellow Border,<br>900x1200mm, Black with Yellow Border | Ea/1    |
| ZZBDM980X810   | Mat TEK® Boot Dip Mat, 810x980mm, Black with Yellow Border                                           | Ea/1    |
| ZZCLNBLK       | Mat TEK® Safety Cushion General Purpose Non Slip Safety Mat,<br>900x1500mm, Black                    | Ea/1    |
| ZZCLR900X1500G | ₱ Mat TEK® Safety Cushion Grease Proof Non Slip Safety Mat,<br>900x1500mm, Terracotta                | Ea/1    |