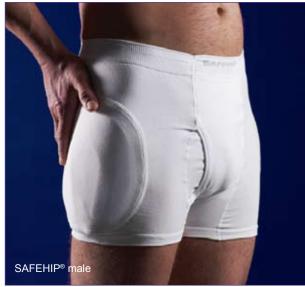

### SAFEHIP® AirX Classic with Sewn-in Shields

| _           |                            |         |  |  |
|-------------|----------------------------|---------|--|--|
| Code        | Description                | UOM/Qty |  |  |
| SA336650-01 | SAFEHIP AirX Female Small  | Ea/1    |  |  |
| SA336650-03 | SAFEHIP AirX Female Medium | Ea/1    |  |  |
| SA336650-05 | SAFEHIP AirX Female Large  | Ea/1    |  |  |
| SA336650-07 | SAFEHIP AirX Female XLarge | Ea/1    |  |  |
| SA336750-01 | SAFEHIP AirX Male Small    | Ea/1    |  |  |
| SA336750-03 | SAFEHIP AirX Male Medium   | Ea/1    |  |  |
| SA336750-05 | SAFEHIP AirX Male Large    | Ea/1    |  |  |
| SA336750-07 | SAFEHIP AirX Male XLarge   | Ea/1    |  |  |

### SAFEHIP® AirX Classic with Removable Shields

| Code        | Description                | UOM/Qty |
|-------------|----------------------------|---------|
| SA336651-01 | SAFEHIP AirX Female Small  | Ea/1    |
| SA336651-03 | SAFEHIP AirX Female Medium | Ea/1    |
| SA336651-05 | SAFEHIP AirX Female Large  | Ea/1    |
| SA336651-07 | SAFEHIP AirX Female XLarge | Ea/1    |
| SA336751-01 | SAFEHIP AirX Male Small    | Ea/1    |
| SA336751-03 | SAFEHIP AirX Male Medium   | Ea/1    |
| SA336751-05 | SAFEHIP AirX Male Large    | Ea/1    |
| SA336751-07 | SAFEHIP AirX Male XLarge   | Ea/1    |