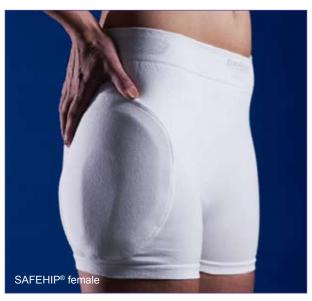

### SAFEHIP® AirX Classic with Sewn-in Shields

| _           |                            |         |  |  |
|-------------|----------------------------|---------|--|--|
| Code        | Description                | UOM/Qty |  |  |
| SA336650-01 | SAFEHIP AirX Female Small  | Ea/1    |  |  |
| SA336650-03 | SAFEHIP AirX Female Medium | Ea/1    |  |  |
| SA336650-05 | SAFEHIP AirX Female Large  | Ea/1    |  |  |
| SA336650-07 | SAFEHIP AirX Female XLarge | Ea/1    |  |  |
| SA336750-01 | SAFEHIP AirX Male Small    | Ea/1    |  |  |
| SA336750-03 | SAFEHIP AirX Male Medium   | Ea/1    |  |  |
| SA336750-05 | SAFEHIP AirX Male Large    | Ea/1    |  |  |
| SA336750-07 | SAFEHIP AirX Male XLarge   | Ea/1    |  |  |

### SAFEHIP® AirX Classic with Removable Shields

| Code        | Description                | UOM/Qty |
|-------------|----------------------------|---------|
| SA336651-01 | SAFEHIP AirX Female Small  | Ea/1    |
| SA336651-03 | SAFEHIP AirX Female Medium | Ea/1    |
| SA336651-05 | SAFEHIP AirX Female Large  | Ea/1    |
| SA336651-07 | SAFEHIP AirX Female XLarge | Ea/1    |
| SA336751-01 | SAFEHIP AirX Male Small    | Ea/1    |
| SA336751-03 | SAFEHIP AirX Male Medium   | Ea/1    |
| SA336751-05 | SAFEHIP AirX Male Large    | Ea/1    |
| SA336751-07 | SAFEHIP AirX Male XLarge   | Ea/1    |