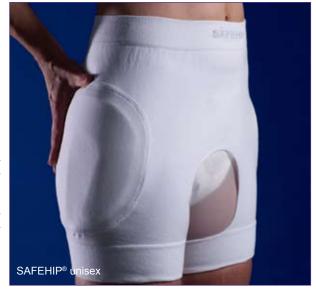

#### SAFEHIP® AirX unisex, female and male sizes

| Size (cm) | Small | Medium | Large   | XLarge  |
|-----------|-------|--------|---------|---------|
| *Hips     | 75-95 | 90-110 | 100-120 | 110-140 |

# SAFEHIP® AirX Unisex Classic with Sewn-in Shields

| Code        | Description                | UOM/Qty |           |
|-------------|----------------------------|---------|-----------|
| SA336550-01 | SAFEHIP AirX Unisex Small  | Ea/1    |           |
| SA336550-03 | SAFEHIP AirX Unisex Medium | Ea/1    |           |
| SA336550-05 | SAFEHIP AirX Unisex Large  | Ea/1    |           |
| SA336550-07 | SAFEHIP AirX Unisex XLarge | Ea/1    | ••••••••• |

### SAFEHIP® AirX Open with Sewn-in Shields

| Code        | Description                | UOM/Qty |  |
|-------------|----------------------------|---------|--|
| SA336850-01 | SAFEHIP AirX Unisex Small  | Ea/1    |  |
| SA336850-03 | SAFEHIP AirX Unisex Medium | Ea/1    |  |
| SA336850-05 | SAFEHIP AirX Unisex Large  | Ea/1    |  |
| SA336850-07 | SAFEHIP AirX Unisex XLarge | Ea/1    |  |