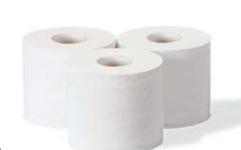

### Premium Jumbo Toilet Tissue Roll

| Code   | Description                            | Size (mm) | UOM/Qty | Image |
|--------|----------------------------------------|-----------|---------|-------|
| PS1004 | Premium 1 Ply Jumbo Toilet Tissue Roll | 95 x 600m | Ct/8    | (B)   |
| PS1005 | Premium 2 Ply Jumbo Toilet Tissue Roll | 95 x 300m | Ct/8    |       |