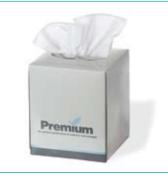

| Code   | Description                      | Sheets | UOM/Qty | Image |
|--------|----------------------------------|--------|---------|-------|
| PS1003 | Premium 2 Ply Facial Tissue      | 100    | Ct/48   |       |
| PS1008 | Premium 2 Ply Cube Facial Tissue | 90     | Ct/24   | (C)   |